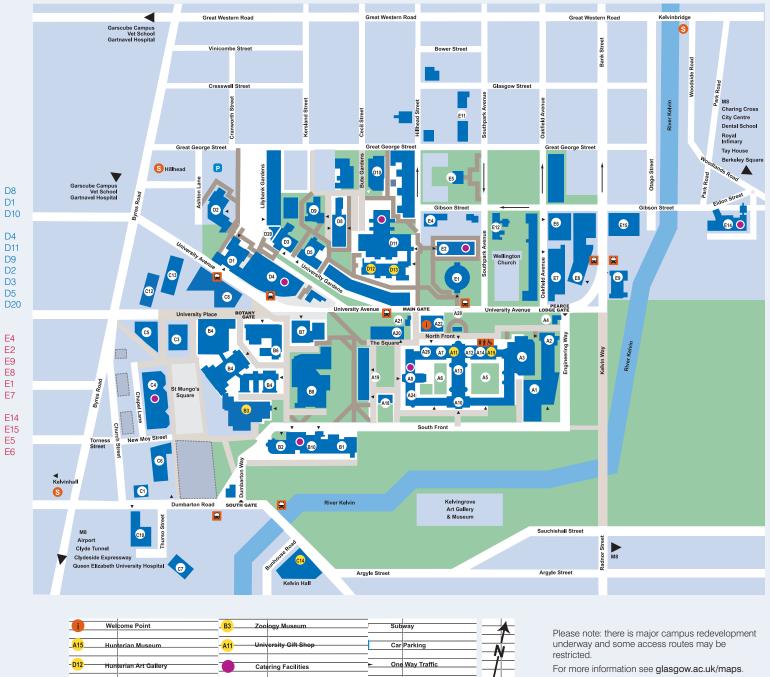

**ZONE D** 

Library

42 Bute Gardens

Boyd Orr Building

Learning Hub

Lilybank House

**ZONE E** 

Molema Building

Florentine House

Fraser Building

Gilmorehill Halls

Rankine Building

Southpark House

Stevenson Building

School of Education

Hetherington Building

James McCune Smith

Queen Margaret Union

Sir Alexander Stone Building

Sir Alwyn Williams Building

Glasgow University Union

McMillan Reading Room

(St Andrew's Building)

Sir Charles Wilson Building

-C14

D13

The Hunterian at Kelvin Hall

The Mackintosh House

Footpaths

Bus Sto

A13

A8

A12

A5

A10

A26

A14

A2

A1

A7

A22

A21

A28

A4

A18

A10

A19

A6

B7

B3

B4

B8

B2

B10

## Campus map

## **ZONE A** Bute Hall Chapel Concert Ha East Quad

Concert Hall East Quadrangle Gilbert Scott Building Gilchrist Postgraduate Club Hunter Halls James Watt North Building James Watt South Building Kelvin Gallery McIntyre Building Main Gatehouse Memorial Gates Pearce Lodge Principal's Lodgings Randolph Hall Stair Building West Quadrangle

## ZONE B

Bower Building Davidson Building Joseph Black Building Kelvin Building West Medical Building Wolfson Building

## ZONE C

| Adam Smith Building                           | C6  |
|-----------------------------------------------|-----|
| BHF Glasgow Cardiovascular<br>Research Centre | C12 |
| (Glasgow) Biomedical                          | 012 |
| Research Centre Sir Graeme                    |     |
| Davies Building                               | C13 |
| Clarice Pears Building                        | C5  |
| Glasgow International College                 | C1  |
| Mathematics & Statistics                      |     |
| Building                                      | C3  |
| Mazumdar-Shaw Advanced                        | ~   |
| Research Centre (ARC)                         | C4  |
| Wolfson Medical School<br>Building            | CS  |
| Duliuling                                     | 00  |