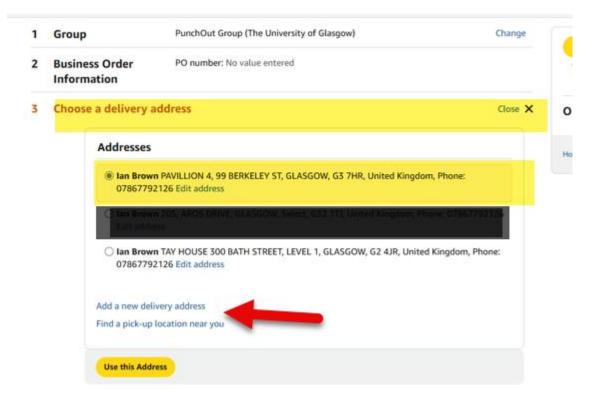

- E. Amend the delivery address to:
  - 1. one of your already saved addresses.
  - 2. Add a new delivery address.
  - 3. Find a pick-up location near you.

If you use an existing delivery address you will see the detials in the order:

|   |                               | Checkout (                                                                                            | riterity |                                                                                                                                         |
|---|-------------------------------|-------------------------------------------------------------------------------------------------------|----------|-----------------------------------------------------------------------------------------------------------------------------------------|
| 1 | Group                         | PunchOut Group (The University of Glasgow)                                                            | Change   | Submit order for approval                                                                                                               |
| 2 | Business Order<br>Information | PO number: No value entered                                                                           |          | By placing your order, you agree to the<br>Amazon Business Accounts Terms and<br><u>Conditions</u> and Amazon's <u>privacy notice</u> . |
| 3 | 3 Delivery address            | Ian Brown<br>University of Glasgow<br>TAY HOUSE 300 BATH STREET<br>LEVEL 1                            | Change   | Order Summary<br>Items: £30.98<br>Postage & Packing: £0.00                                                                              |
|   |                               | GLASSOW, G2 4JR<br>FREE pickup available nearby<br>Shop Stop 0.2 mi (See details)<br>Change to pickup |          | Order Total: £30.98<br>Order Totals include VAT. See details                                                                            |
| 4 | Payment method                | Pay by Invoice<br>Add a promotional code A                                                            | Change   | How are delivery costs calculated?<br>Amazon Prime Delivery has been applied to<br>the eligible items in your order.                    |
|   |                               | Enter Code Apply                                                                                      |          |                                                                                                                                         |