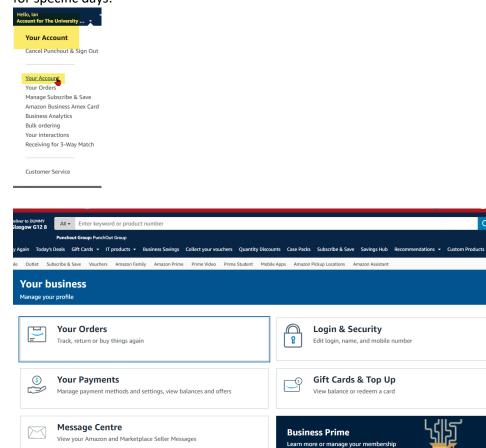

## k

You can set up Multiple Addresses within our Amazon Account and also set up delivery preferences for specific days:

Your interactions

Track, update and resolve procurement issues

Account for The

IT Peripherals

List

Your Addresses

Add, edit or remove addresses.

<u>-</u>0-

|                          |                                                                                                                                                                                      |               |                               | Business Savings |             |                                   | ty Discounts |              |
|--------------------------|--------------------------------------------------------------------------------------------------------------------------------------------------------------------------------------|---------------|-------------------------------|------------------|-------------|-----------------------------------|--------------|--------------|
| let                      | Subscribe & Save                                                                                                                                                                     | Vouchers      | Amazon Family                 |                  | Prime Video | Prime Student                     | Mobile Apps  | Amazon Picku |
|                          |                                                                                                                                                                                      |               | count > Your Add              |                  |             |                                   |              |              |
|                          |                                                                                                                                                                                      | You           | r Addre                       | sses             |             |                                   |              |              |
|                          |                                                                                                                                                                                      |               |                               |                  |             | Default: amazon                   |              |              |
|                          |                                                                                                                                                                                      |               |                               |                  |             | lan Brown<br>PAVILLION 4          |              |              |
|                          |                                                                                                                                                                                      |               |                               | ÷                |             | 99 BERKELEY S<br>GLASGOW, G3      |              |              |
|                          |                                                                                                                                                                                      |               |                               |                  |             | United Kingdon                    | n            |              |
|                          |                                                                                                                                                                                      |               | Add                           | Address          |             | Phone number:<br>Edit delivery pr |              |              |
|                          |                                                                                                                                                                                      |               |                               |                  |             | Edit   Remo                       | ve           |              |
|                          |                                                                                                                                                                                      | lan           | Brown                         |                  |             |                                   |              |              |
|                          |                                                                                                                                                                                      | TAY           | HOUSE 300 BAT                 | H STREET         |             |                                   |              |              |
|                          |                                                                                                                                                                                      |               | SGOW, G2 4JR                  |                  |             |                                   |              |              |
|                          |                                                                                                                                                                                      | Phor          | ed Kingdom<br>ne number: 0786 |                  |             |                                   |              |              |
|                          |                                                                                                                                                                                      | Edit          | delivery preferer             | nces             |             |                                   |              |              |
|                          |                                                                                                                                                                                      |               |                               |                  |             |                                   |              |              |
|                          |                                                                                                                                                                                      |               |                               |                  |             |                                   |              |              |
|                          |                                                                                                                                                                                      | Edit          | Remove                        | Set as Default   |             |                                   |              |              |
|                          |                                                                                                                                                                                      |               | · · ·                         | Set as Default   |             |                                   |              |              |
| Y                        | our delivery p                                                                                                                                                                       | oreferenc     | · · ·                         |                  |             |                                   | ×            |              |
| Y                        |                                                                                                                                                                                      | oreference    | ces                           |                  |             | ^                                 | ×            |              |
|                          | atways of abie                                                                                                                                                                       | oreference    | ces                           |                  |             | ^                                 | ×            |              |
| D                        | Delivery tir                                                                                                                                                                         | oreference    | ces                           |                  |             | ^                                 | ×            |              |
| D                        | Delivery tir                                                                                                                                                                         | nes           | ces                           | s.               |             | ^                                 | ×            |              |
| Di<br>M<br>Ai            | Delivery tir<br>Delivery tir<br>elivery hours<br>onday - Sunday<br>mazon Day onday                                                                                                   | nes           | ces                           | s.               | 1           | ^                                 | ×            |              |
| Di<br>M<br>Ai<br>M<br>(N | Delivery touse<br>elivery hours<br>onday - Sunday<br>mazon Day <prim<br>onday<br/>lot set as default</prim<br>                                                                       | nes           | ces                           | s.               |             | ^                                 | ×            |              |
| Di<br>M<br>Ai<br>M<br>(N | Delivery tir<br>Delivery tir<br>elivery hours<br>onday - Sunday<br>mazon Day onday                                                                                                   | nes           | ces                           | s.               |             | ^                                 | ×            |              |
| Di<br>M<br>Ai<br>M<br>(N | Delivery touse<br>elivery hours<br>onday - Sunday<br>mazon Day <prim<br>onday<br/>lot set as default</prim<br>                                                                       | nes           | 09:00                         | s.               |             | ^                                 | ×            |              |
|                          | Delivery tous<br>elivery hours<br>onday - Sunday<br>mazon Day <b>\prim</b><br>onday<br>tot set as default)<br>dit<br>Delivery ins                                                    | nes           | 09:00                         | s.               |             | ^                                 | ×            |              |
|                          | Delivery tous<br>onday - Sunday<br>mazon Day <b>\prim</b><br>onday<br>tot set as default)                                                                                            | nes           | 09:00                         | s.               |             | ^                                 | ×            |              |
|                          | Delivery touse<br>Delivery tours<br>onday - Sunday<br>mazon Day <prim<br>onday<br/>tot set as default)<br/>dit<br/>Delivery in:<br/>rop-off location</prim<br>                       | nes           | 09:00                         | s.               |             | ^                                 | ×            |              |
|                          | Delivery touse<br>elivery hours<br>onday - Sunday<br>mazon Day <prim<br>onday<br/>lot set as default)<br/>dit<br/>Delivery in:<br/>rop-off location<br/>o preference</prim<br>       | e<br>structio | 09:00                         | s.               |             | ^                                 | ×            |              |
|                          | Delivery tours<br>onday - Sunday<br>mazon Day <b>/prim</b><br>onday<br>lot set as default)<br>dit<br>Delivery in:<br>rop-off location<br>o preference<br>ccess info<br>ecurity code: | e<br>structio | 09:00                         | D AM - 05:00 РМ  | ncel        | ∧ ∧                               |              |              |