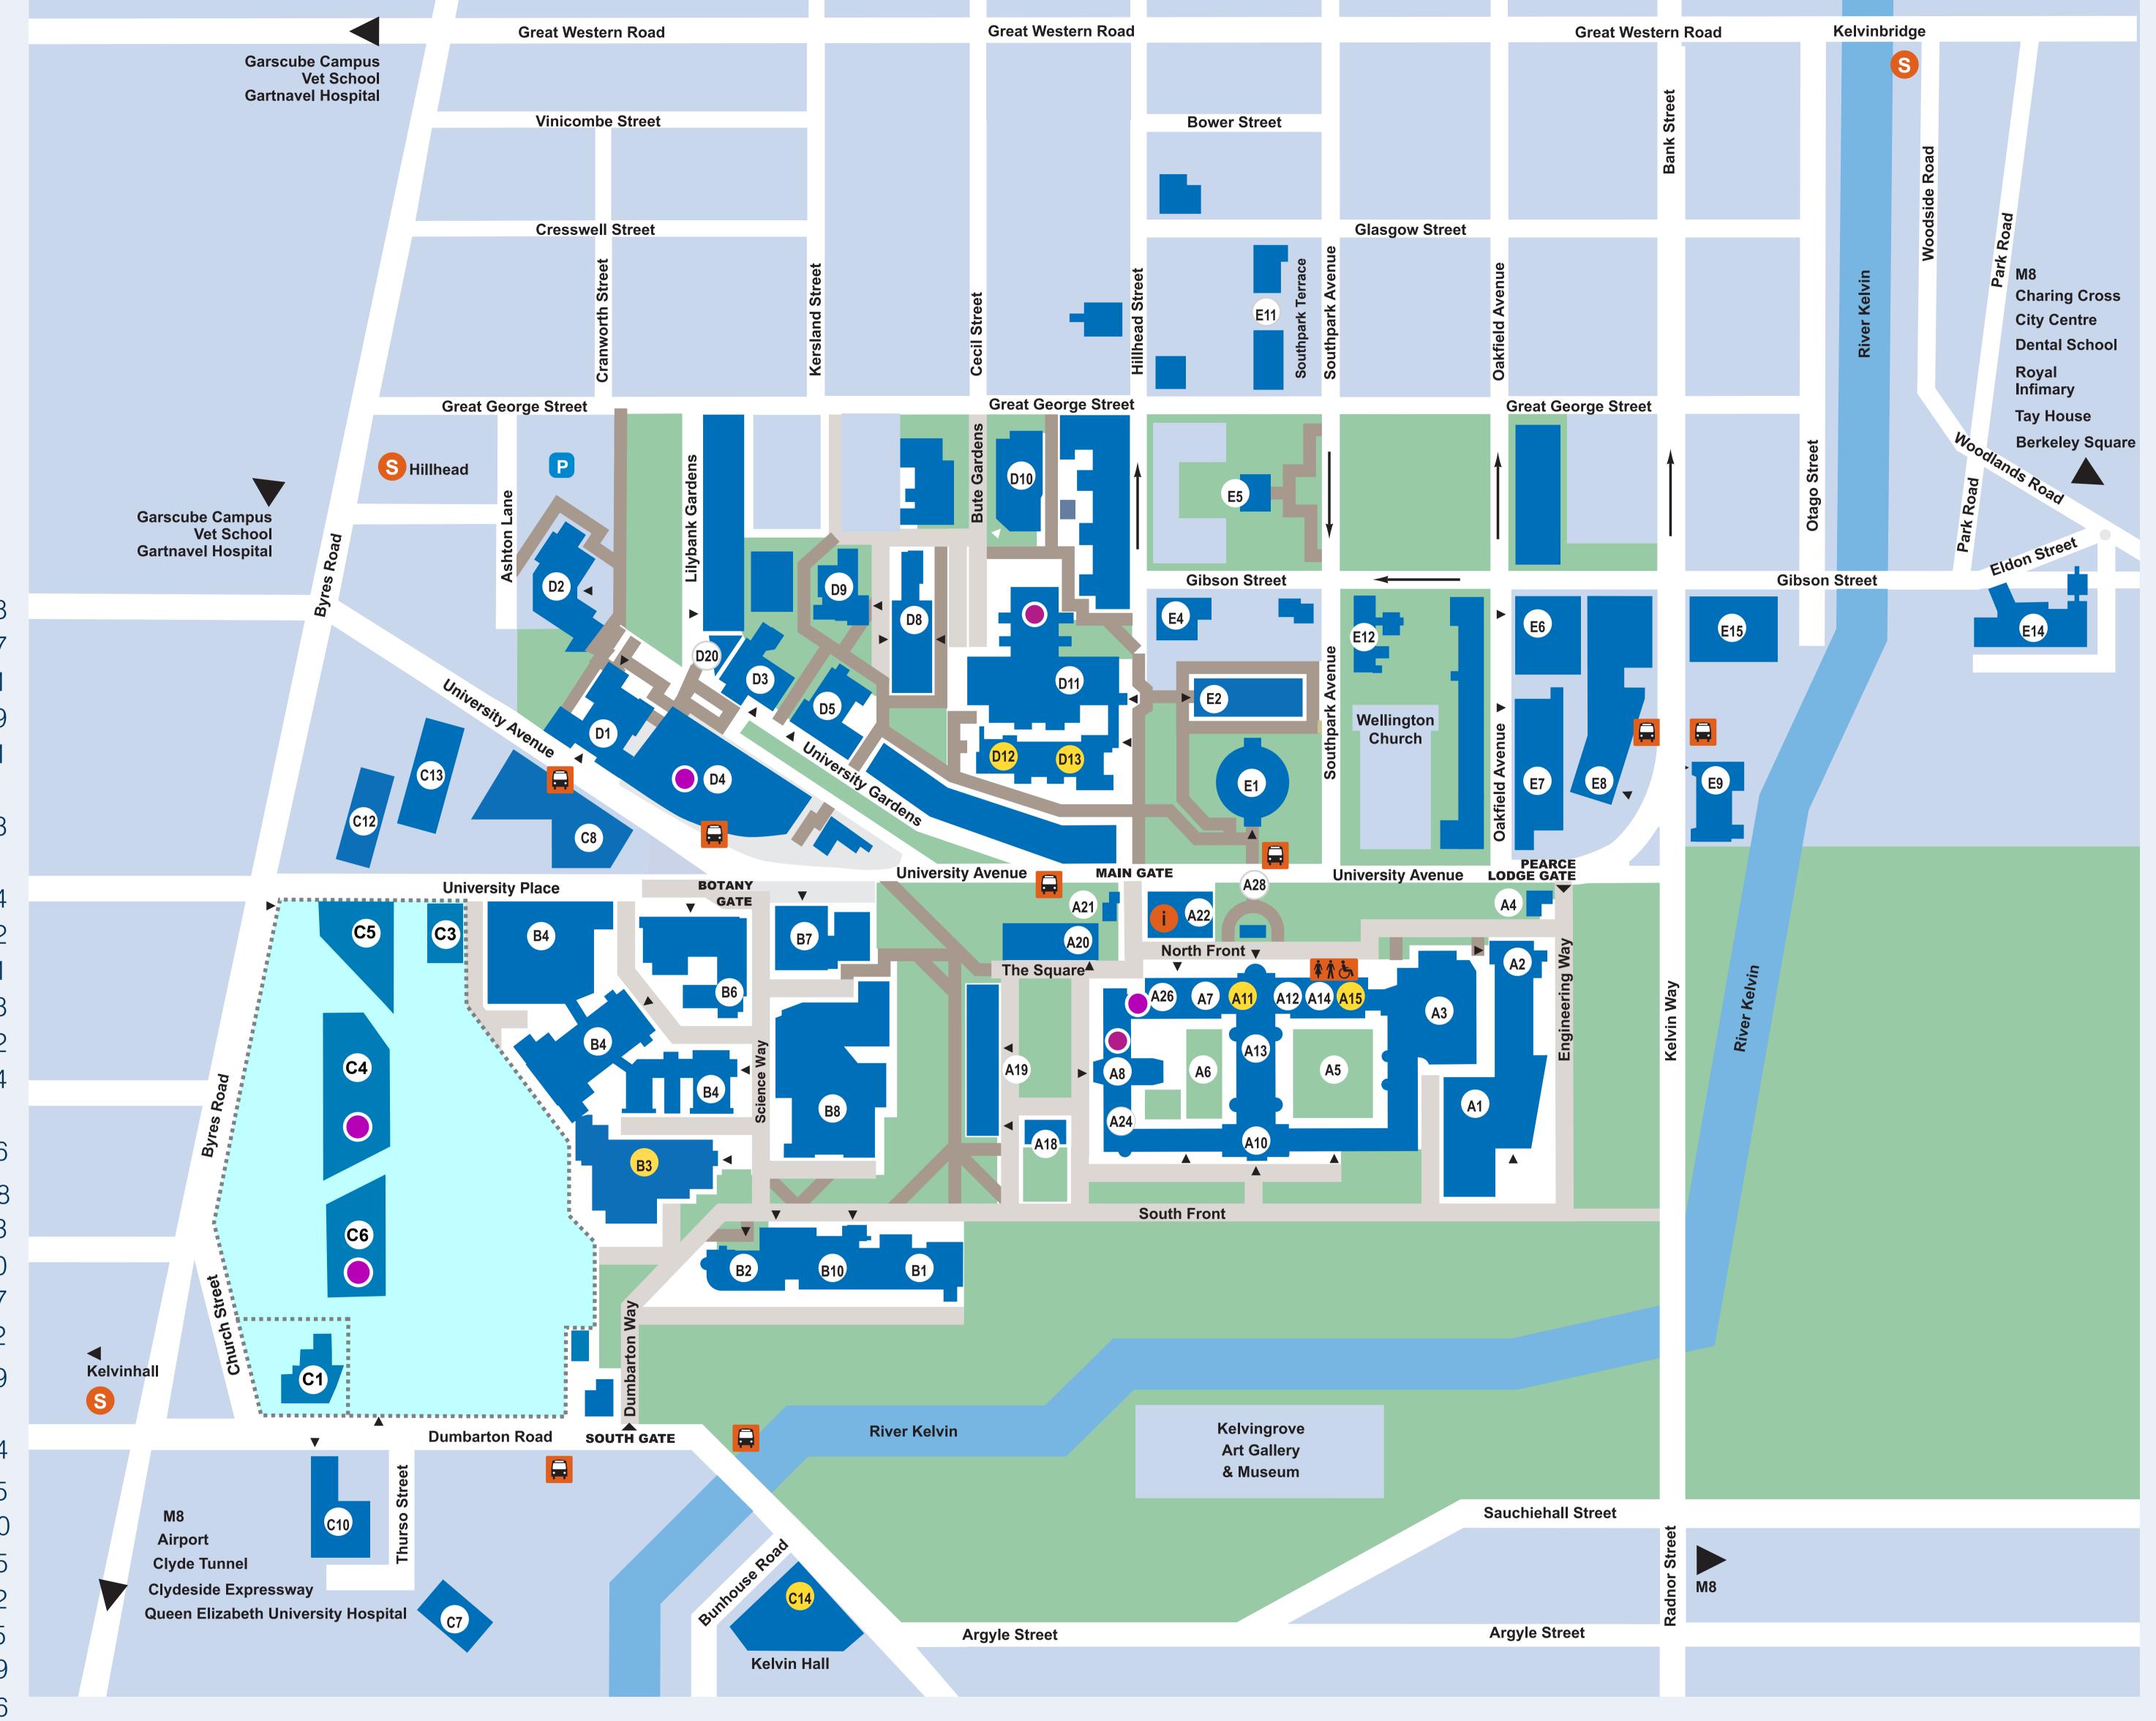

## Campus Map

Adam Smith Building (new) C6 Kelvin Building B8 Kelvin Gallery A7 BHF Cardiovascular Research C12 Library Centre Biomedical Research Centre Lilybank House C13 Main Gatehouse Sir Graeme Davies Building A21 Bower Building B7 Mathematics & Boyd Orr Building C3 Statistics Building 42 Bute Gardens (former Adam Smith) Mazumdar-Shaw Advanced Bute Hall Research Centre (ARC) C4 Careers Service A22 McIntyre Building Catholic Chaplaincy McMillan Reading Room Chapel A28 Memorial Gates Chaplaincy Molema Building D2 Clarice Pears Building Pearce Lodge Communications & Public Postgraduate Teaching Hub & Affairs Office A10 Adam Smith Business School Concert Hall Principal's Lodgings A18 Davidson Building Queen Margaret Union **D**3 Development & Alumni Office Randolph Hall A10 E12 Rankine Building Disability Service East Quadrangle E2 Registry Florentine House Research & Innovation Services Fraser Building St.Andrew's Building Gilbert Scott Building A10 E14 (School of Education) Gilchrist Postgraduate Club A26 Sir Alexander Stone Building Gilmorehill Halls Sir Alwyn Williams Building Glasgow International College Sir Charles Wilson Building E15 Glasgow University Union Sir James Black Building B2 Hetherington Building D10 Southpark House E5 Hunter Halls Stair Building A19 IT Services Stevenson Building E6 James McCune Smith Student Services Learning Hub Thomson Building **A3** A2 West Quadrangle James Watt North Building A6 James Watt South Building A1 Wolfson (Link) Building B10 Joseph Black Building B4 Wolfson Medical School Building